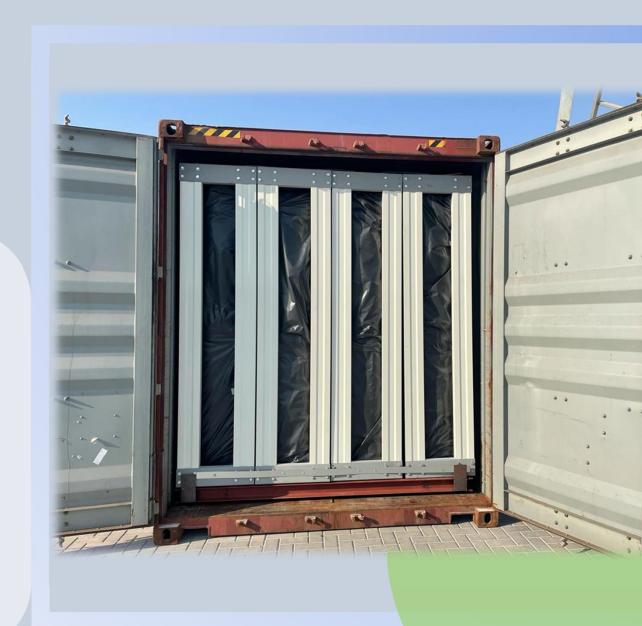

INSULATION EPS, PU and fire rated Rockwool insulation alternatives

10 units of 240\*600 cm flat pack containers can be loaded into a 40 ft hc container and can be shipped all around the world. The flat packed container can be installed within 2-3 hours at all according to the given installation manuels.

TRANSPORTATION

Max Prefabs

Up to 10 units of 240\*600 cm flat pack containers can be loaded into 1 unit of 40 ft hc container.