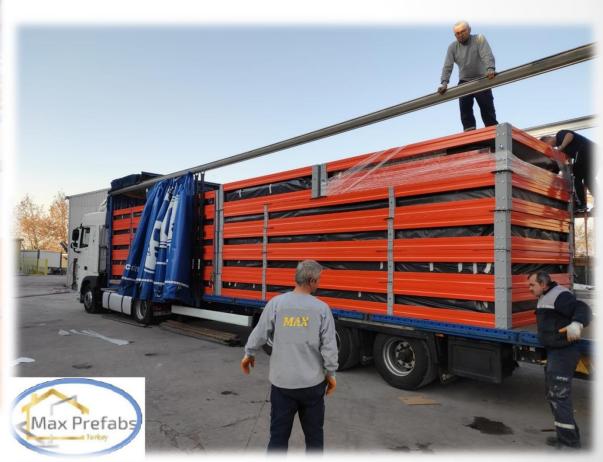

INSULATION EPS, PU and fire rated Rockwool insulation alternatives

10 units of 240\*600 cm flat pack containers can be loaded into a 40 ft hc container and can be shipped all around the world. The flat packed container can be installed within 2-3 hours at all according to the given installation manuels.

TRANSPORTATION

Max Prefabs

Up to 10 units of 240\*600 cm flat pack containers can be loaded into 1 unit of 40 ft hc container.