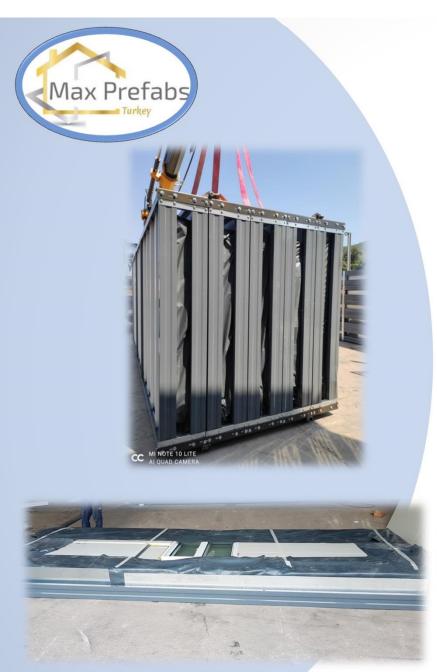

### STRUCTURE

Galvanized Un-welded Light Steel Structure System (LGS) used for the manufacturing of flat pack containers, cabins and hangars. Provides the advantages of longer durability, relocate the building from one place to another, much more durable against o eartquakes.

INSULATION EPS, PU and fire rated Rockwool insulation alternatives

10 units of 240\*600 cm flat pack containers can be loaded into a 40 ft hc container and can be shipped all around the world. The flat packed container can be installed within 2-3 hours at all according to the given installation manuels.