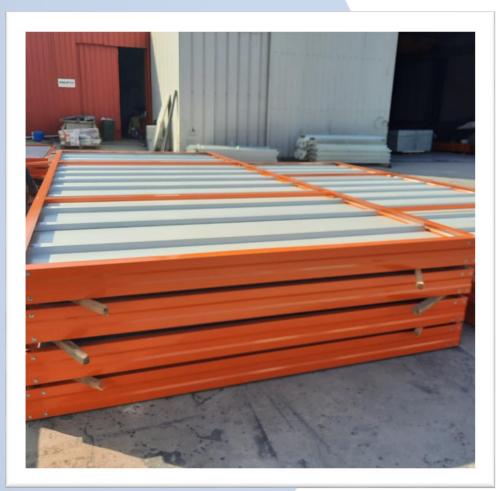

TRANSPORTATION

Max Prefabs

Up to 10 units of 240\*600 cm flat pack containers can be loaded into 1 unit of 40 ft hc container.

## EASY INSTALLATION

Bottom and Top chasis shipped as completed, only walls, doors and windows are needed to be installed at site.