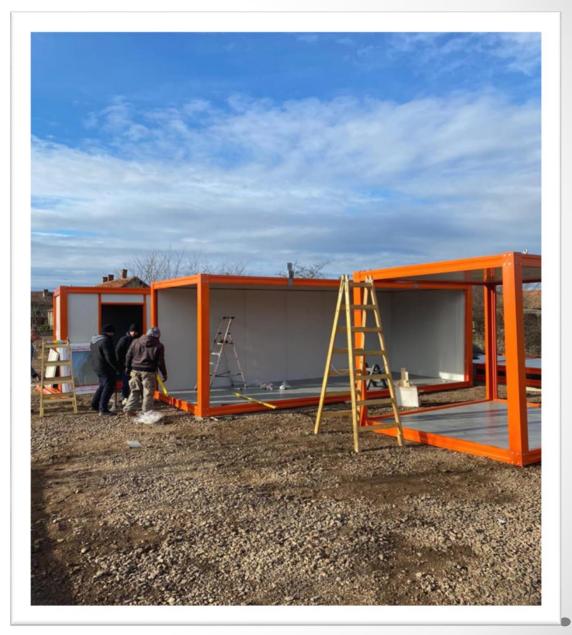

ntages of longer durability, relocate the building from one place to another, much more durable against o eartquakes.

INSULATION EPS, PU and fire rated Rockwool insulation alternatives





10 units of 240\*600 cm flat pack containers can be loaded into a 40 ft hc container and can be shipped all around the world. The flat packed container can be installed within 2-3 hours at all according to the given installation manuels.



TRANSPORTATION

Max Prefabs

Up to 10 units of 240\*600 cm flat pack containers can be loaded into 1 unit of 40 ft hc container.





## EASY INSTALLATION



Bottom and Top chasis shipped as completed, only walls, doors and windows are needed to be installed at site.























### **NETHERLANDS**







# GERMANY







### AUSTRALIA







## HUNGARY





### THANKS

For more details please contact with us via below contact information

MaxPrefabs Yapı Mimarlık Tic. Ltd. Sti.

Topselvi Mah. Edanur Sok. Dap Teras Towers 1, 22. Floor, No. 2/155, Kartal, Istanbul – Turkey



www.maxprefabs.com