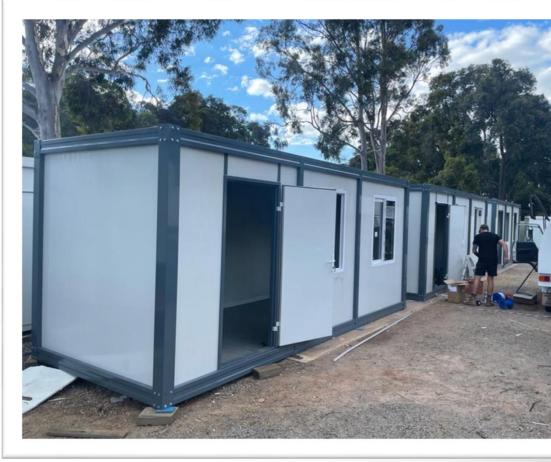

Provides the advantages of longer durability, relocate the building from one place to another, much more durable against o eartquakes.

INSULATION EPS, PU and fire rated Rockwool insulation alternatives





10 units of 240\*600 cm flat pack containers can be loaded into a 40 ft hc container and can be shipped all around the world. The flat packed container can be installed within 2-3 hours at all according to the given installation manuels.



TRANSPORTATION

Max Prefabs

Up to 10 units of 240\*600 cm flat pack containers can be loaded into 1 unit of 40 ft hc container.





## EASY INSTALLATION



Bottom and Top chasis shipped as completed, only walls, doors and windows are needed to be installed at site.























### **NETHERLANDS**







# GERMANY







### AUSTRALIA







## HUNGARY





### THANKS

For more details please contact with us via below contact information

MaxPrefabs Yapı Mimarlık Tic. Ltd. Sti.

Topselvi Mah. Edanur Sok. Dap Teras Towers 1, 22. Floor, No. 2/155, Kartal, Istanbul – Turkey



www.maxprefabs.com