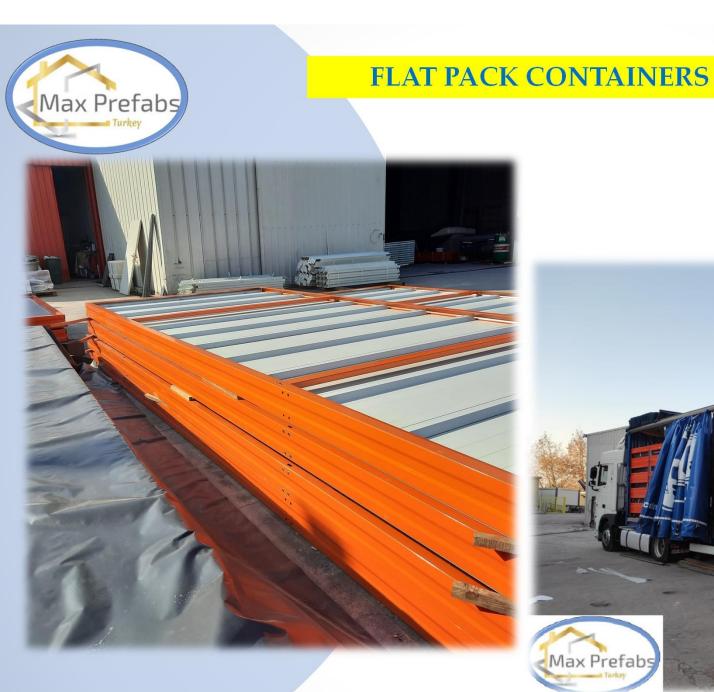

TRANSPORTATION

Max Prefabs

Up to 10 units of 240\*600 cm flat pack containers can be loaded into 1 unit of 40 ft hc container.

## EASY INSTALLATION

Bottom and Top chasis shipped as completed, only walls, doors and windows are needed to be installed at site.