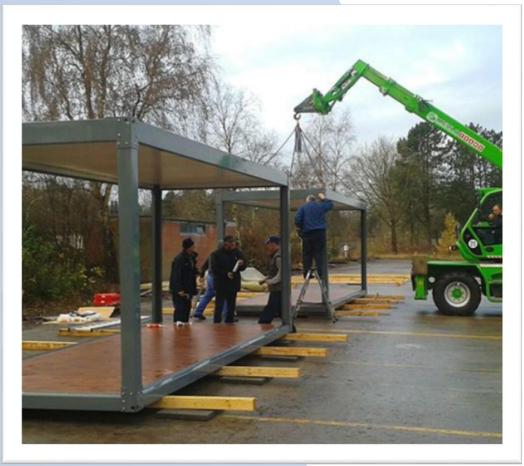

he manufacturing of flat pack containers, cabins and hangars. Provides the advantages of longer durability, relocate the building from one place to another, much more durable against o eartquakes.

INSULATION EPS, PU and fire rated Rockwool insulation alternatives





10 units of 240\*600 cm flat pack containers can be loaded into a 40 ft hc container and can be shipped all around the world. The flat packed container can be installed within 2-3 hours at all according to the given installation manuels.



TRANSPORTATION

Max Prefabs

Up to 10 units of 240\*600 cm flat pack containers can be loaded into 1 unit of 40 ft hc container.





## EASY INSTALLATION



Bottom and Top chasis shipped as completed, only walls, doors and windows are needed to be installed at site.























### **NETHERLANDS**







# GERMANY







### AUSTRALIA







## HUNGARY





### THANKS

For more details please contact with us via below contact information

MaxPrefabs Yapı Mimarlık Tic. Ltd. Sti.

Topselvi Mah. Edanur Sok. Dap Teras Towers 1, 22. Floor, No. 2/155, Kartal, Istanbul – Turkey



www.maxprefabs.com