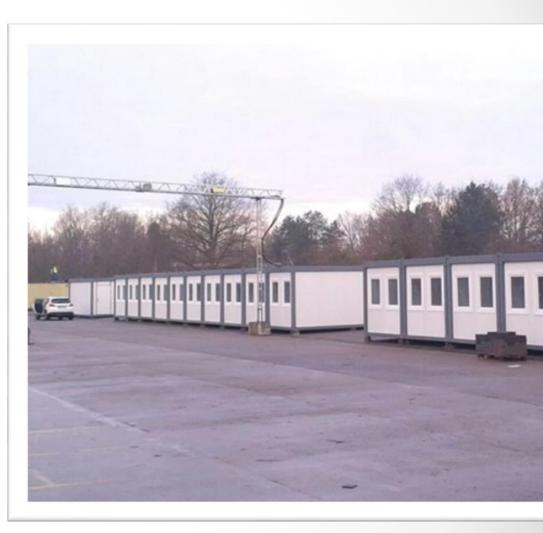

t pack containers, cabins and hangars. Provides the advantages of longer durability, relocate the building from one place to another, much more durable against o eartquakes.

INSULATION EPS, PU and fire rated Rockwool insulation alternatives





10 units of 240\*600 cm flat pack containers can be loaded into a 40 ft hc container and can be shipped all around the world. The flat packed container can be installed within 2-3 hours at all according to the given installation manuels.



TRANSPORTATION

Max Prefabs

Up to 10 units of 240\*600 cm flat pack containers can be loaded into 1 unit of 40 ft hc container.





## EASY INSTALLATION



Bottom and Top chasis shipped as completed, only walls, doors and windows are needed to be installed at site.























### **NETHERLANDS**







# GERMANY







### AUSTRALIA







## HUNGARY





### THANKS

For more details please contact with us via below contact information

MaxPrefabs Yapı Mimarlık Tic. Ltd. Sti.

Topselvi Mah. Edanur Sok. Dap Teras Towers 1, 22. Floor, No. 2/155, Kartal, Istanbul – Turkey



www.maxprefabs.com