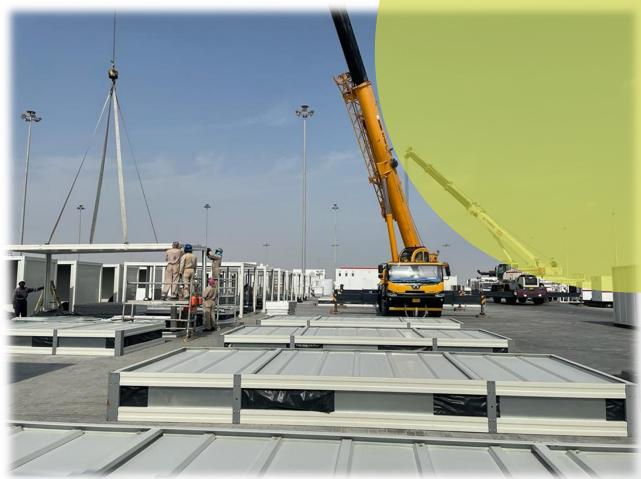

TRANSPORTATION

Max Prefabs

Up to 10 units of 240\*600 cm flat pack containers can be loaded into 1 unit of 40 ft hc container.

## EASY INSTALLATION

Bottom and Top chasis shipped as completed, only walls, doors and windows are needed to be installed at site.