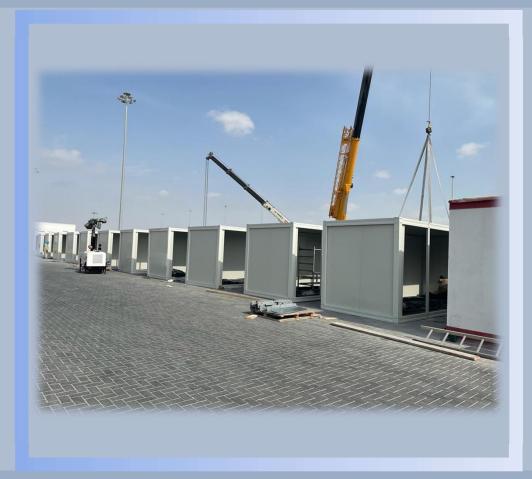

## EASY INSTALLATION

Bottom and Top chasis shipped as completed, only walls, doors and windows are needed to be installed at site.