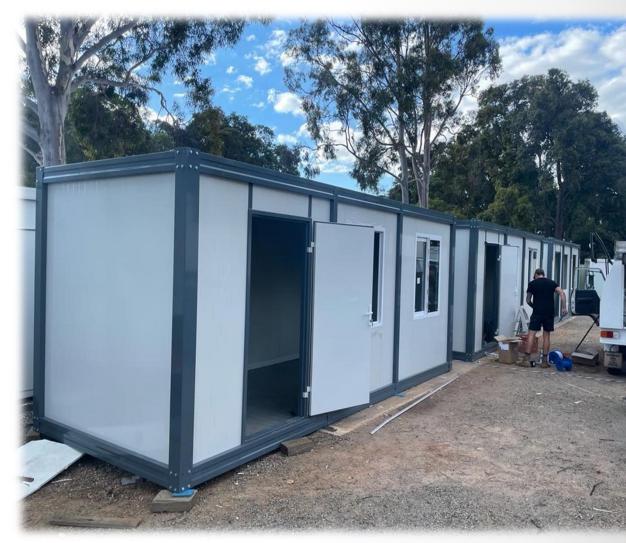

) used for the manufacturing of flat pack containers, cabins and hangars. Provides the advantages of longer durability, relocate the building from one place to another, much more durable against o eartquakes.

INSULATION EPS, PU and fire rated Rockwool insulation alternatives





10 units of 240\*600 cm flat pack containers can be loaded into a 40 ft hc container and can be shipped all around the world. The flat packed container can be installed within 2-3 hours at all according to the given installation manuels.



TRANSPORTATION

Max Prefabs

Up to 10 units of 240\*600 cm flat pack containers can be loaded into 1 unit of 40 ft hc container.





## EASY INSTALLATION



Bottom and Top chasis shipped as completed, only walls, doors and windows are needed to be installed at site.























### **NETHERLANDS**







# GERMANY







### AUSTRALIA







## HUNGARY





### THANKS

For more details please contact with us via below contact information

MaxPrefabs Yapı Mimarlık Tic. Ltd. Sti.

Topselvi Mah. Edanur Sok. Dap Teras Towers 1, 22. Floor, No. 2/155, Kartal, Istanbul – Turkey



www.maxprefabs.com