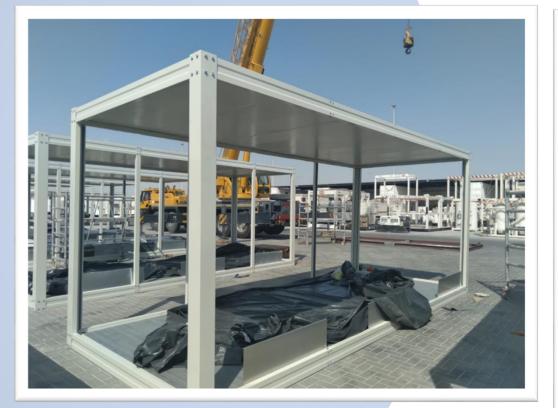

## EASY INSTALLATION

Bottom and Top chasis shipped as completed, only walls, doors and windows are needed to be installed at site.