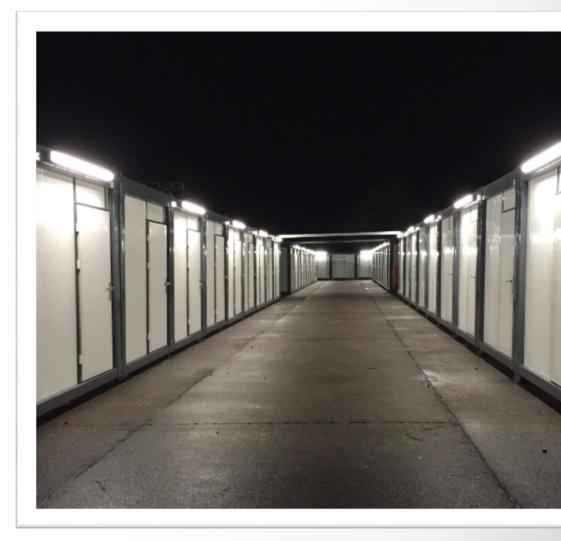

, cabins and hangars. Provides the advantages of longer durability, relocate the building from one place to another, much more durable against o eartquakes.

INSULATION EPS, PU and fire rated Rockwool insulation alternatives





10 units of 240\*600 cm flat pack containers can be loaded into a 40 ft hc container and can be shipped all around the world. The flat packed container can be installed within 2-3 hours at all according to the given installation manuels.



TRANSPORTATION

Max Prefabs

Up to 10 units of 240\*600 cm flat pack containers can be loaded into 1 unit of 40 ft hc container.





## EASY INSTALLATION



Bottom and Top chasis shipped as completed, only walls, doors and windows are needed to be installed at site.























### **NETHERLANDS**







# GERMANY







### AUSTRALIA







## HUNGARY





### THANKS

For more details please contact with us via below contact information

MaxPrefabs Yapı Mimarlık Tic. Ltd. Sti.

Topselvi Mah. Edanur Sok. Dap Teras Towers 1, 22. Floor, No. 2/155, Kartal, Istanbul – Turkey



www.maxprefabs.com