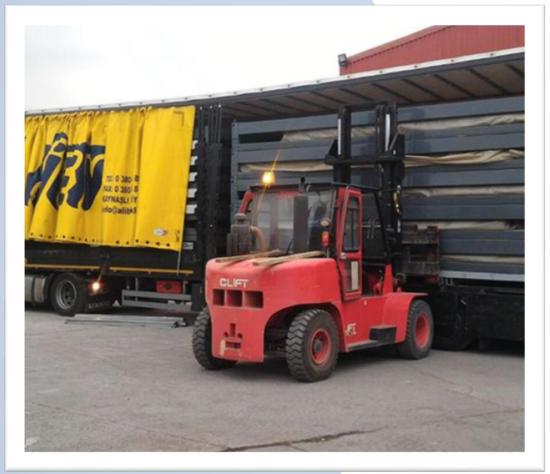

TRANSPORTATION

Max Prefabs

Up to 10 units of 240\*600 cm flat pack containers can be loaded into 1 unit of 40 ft hc container.

INSULATION EPS, PU and fire rated Rockwool insulation alternatives

10 units of 240\*600 cm flat pack containers can be loaded into a 40 ft hc container and can be shipped all around the world. The flat packed container can be installed within 2-3 hours at all according to the given installation manuels.