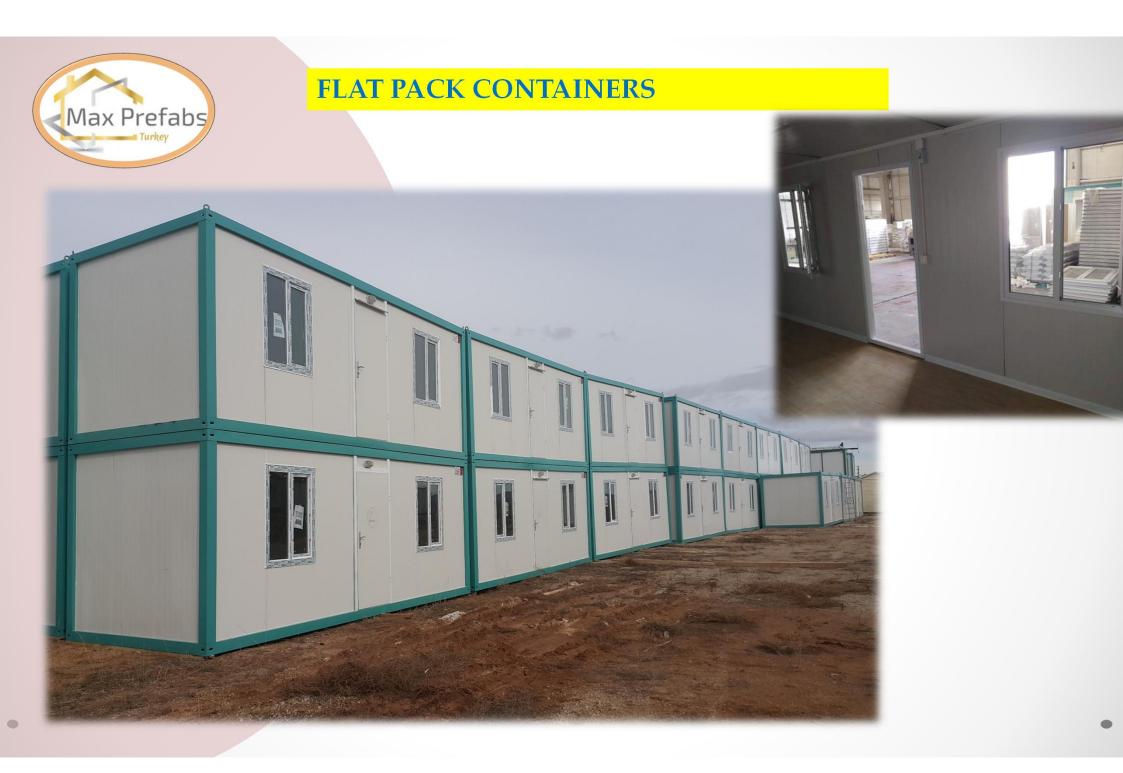

#### **ROOF CLADDING**

50 mm thick of Polyrethane (PU) insulated sandwich panel

### STRUCTURE

Galvanized Un-welded Light Steel Structure System (LGS) used for the manufacturing of flat pack containers, cabins and hangars. Provides the advantages of longer durability, relocate the building from one place to another, much more durable against o eartquakes.

INSULATION EPS, PU and fire rated Rockwool insulation alternatives

10 units of 240\*600 cm flat pack containers can be loaded into a 40 ft hc container and can be shipped all around the world. The flat packed container can be installed within 2-3 hours at all according to the given installation manuels.

TRANSPORTATION

Max Prefabs

Up to 10 units of 240\*600 cm flat pack containers can be loaded into 1 unit of 40 ft hc container.

## EASY INSTALLATION

Bottom and Top chasis shipped as completed, only walls, doors and windows are needed to be installed at site.