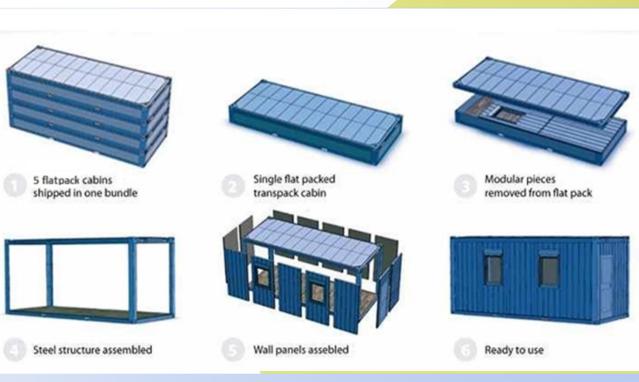

## EASY INSTALLATION

Bottom and Top chasis shipped as completed, only walls, doors and windows are needed to be installed at site.

INSULATION EPS, PU and fire rated Rockwool insulation alternatives

10 units of 240\*600 cm flat pack containers can be loaded into a 40 ft hc container and can be shipped all around the world. The flat packed container can be installed within 2-3 hours at all according to the given installation manuels.