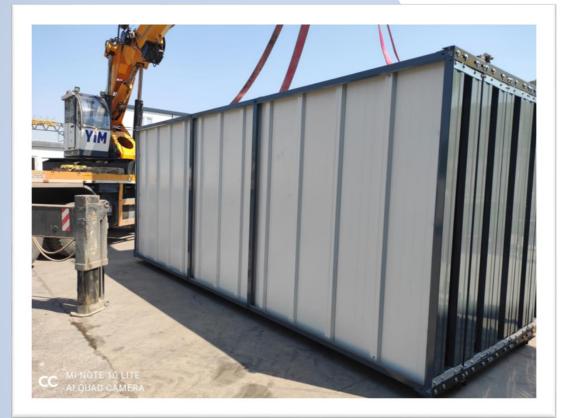

### STRUCTURE

Galvanized Un-welded Light Steel Structure System (LGS) used for the manufacturing of flat pack containers, cabins and hangars. Provides the advantages of longer durability, relocate the building from one place to another, much more durable against o eartquakes.

INSULATION EPS, PU and fire rated Rockwool insulation alternatives

10 units of 240\*600 cm flat pack containers can be loaded into a 40 ft hc container and can be shipped all around the world. The flat packed container can be installed within 2-3 hours at all according to the given installation manuels.