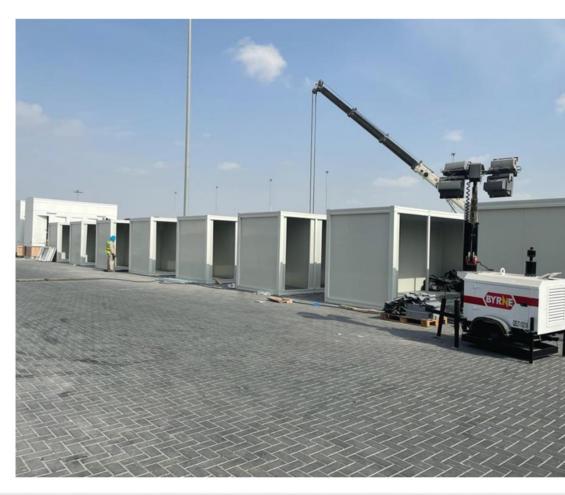

or the manufacturing of flat pack containers, cabins and hangars. Provides the advantages of longer durability, relocate the building from one place to another, much more durable against o eartquakes.

INSULATION EPS, PU and fire rated Rockwool insulation alternatives





10 units of 240\*600 cm flat pack containers can be loaded into a 40 ft hc container and can be shipped all around the world. The flat packed container can be installed within 2-3 hours at all according to the given installation manuels.



TRANSPORTATION

Max Prefabs

Up to 10 units of 240\*600 cm flat pack containers can be loaded into 1 unit of 40 ft hc container.





## EASY INSTALLATION



Bottom and Top chasis shipped as completed, only walls, doors and windows are needed to be installed at site.























### **NETHERLANDS**







# GERMANY







### AUSTRALIA







## HUNGARY





### THANKS

For more details please contact with us via below contact information

MaxPrefabs Yapı Mimarlık Tic. Ltd. Sti.

Topselvi Mah. Edanur Sok. Dap Teras Towers 1, 22. Floor, No. 2/155, Kartal, Istanbul – Turkey



www.maxprefabs.com