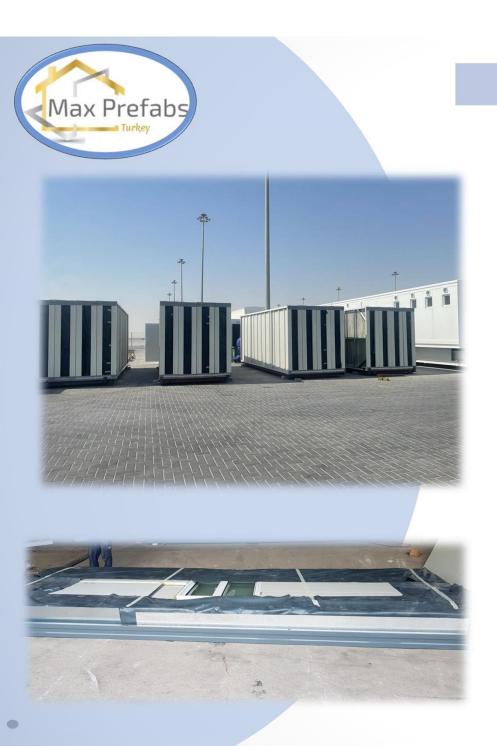

#### **ROOF CLADDING**

50 mm thick of Polyrethane (PU) insulated sandwich panel

### STRUCTURE

Galvanized Un-welded Light Steel Structure System (LGS) used for the manufacturing of flat pack containers, cabins and hangars. Provides the advantages of longer durability, relocate the building from one place to another, much more durable against o eartquakes.